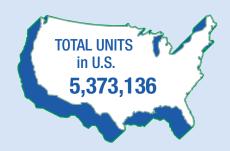

#### **Total Units per Region**

Midwest 736,962
Northeast 715,884
South Atlantic 1,262,267
Southwest 791,607
West 1,866,416

National Percentage of Total Facilities Offering Truck Rental

31%